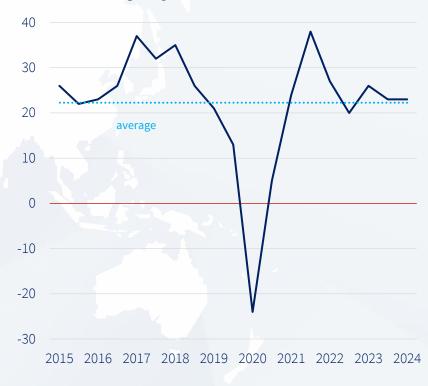

#### **Global employment intentions**

Balance in points (difference between higher and lower)

### **Employment intentions** (balance in points)

|                                                        | Fall<br>2022 | Spring<br>2023 | Fall<br>2023 | Spring<br>2024 |
|--------------------------------------------------------|--------------|----------------|--------------|----------------|
| World total                                            | 20           | 26             | 23           | 23             |
| EU27                                                   | 19           | 27             | 19           | 19             |
| Eurozone                                               | 12           | 33             | 26           | 24             |
| Other EU, Switzerland, Norway, UK                      | 19           | 22             | 8            | 18             |
| Eastern/Southeastern Europe (excluding EU),<br>Türkiye | -12          | 25             | 33           | 21             |
| Asia/Pacific (excluding Greater China)                 | 35           | 36             | 29           | 31             |
| Greater China                                          | 14           | 4              | -8           | -8             |
| North America (=USA, Canada, Mexico)                   | 42           | 38             | 37           | 32             |
| South and Central America                              | 18           | 15             | 9            | 19             |
| Africa, Near and Middle East                           | 27           | 26             | 25           | 43             |
| MENA                                                   | 28           | 25             | 30           | 51             |
| Sub-Saharan Africa                                     | 15           | 27             | 2            | 17             |