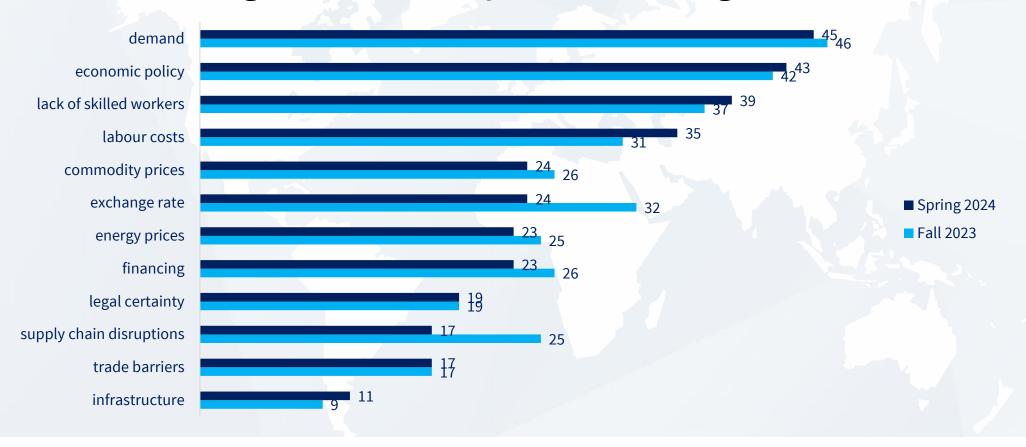

### Risks for the global economy in the coming twelve months

Figures in percent, multiple answers possible, question: Where do you see the greatest risks in the economic development of your company in the next twelve months?

### Risks for the global economy in the coming twelve months

|                                                    | Demand | Financing | Labour costs | Shortage of skilled labour | Exchange rate | Energy prices | Commodity prices | Legal certainty | Economic policy | Infrastructure | Trade barriers | Supply chain disruptions |
|----------------------------------------------------|--------|-----------|--------------|----------------------------|---------------|---------------|------------------|-----------------|-----------------|----------------|----------------|--------------------------|
| Worldwide                                          | 45     | 23        | 35           | 39                         | 24            | 23            | 24               | 19              | 43              | 11             | 17             | 17                       |
| EU27                                               | 52     | 19        | 49           | 48                         | 14            | 33            | 29               | 17              | 39              | 9              | 13             | 8                        |
| Eurozone                                           | 50     | 18        | 45           | 50                         | 2             | 24            | 23               | 13              | 43              | 7              | 12             | 13                       |
| Other EU, Switzerland,<br>Norway, UK               | 53     | 20        | 48           | 44                         | 27            | 40            | 33               | 21              | 35              | 11             | 15             | 4                        |
| Eastern/Southeastern<br>Europe (excl. EU), Türkiye | 32     | 27        | 41           | 46                         | 23            | 20            | 22               | 22              | 49              | 11             | 16             | 11                       |
| Asia/Pacific<br>(without Greater CN)               | 46     | 20        | 24           | 42                         | 39            | 20            | 22               | 12              | 35              | 10             | 21             | 32                       |
| Greater China                                      | 70     | 10        | 19           | 23                         | 14            | 10            | 18               | 10              | 43              | 4              | 29             | 26                       |
| North America                                      | 43     | 16        | 29           | 38                         | 31            | 9             | 14               | 22              | 50              | 14             | 15             | 17                       |
| South and Central America                          | 41     | 26        | 24           | 25                         | 30            | 10            | 17               | 30              | 54              | 14             | 15             | 18                       |
| Africa, Near and Middle East                       | 28     | 36        | 21           | 26                         | 39            | 22            | 29               | 18              | 42              | 14             | 23             | 33                       |
| MENA                                               | 27     | 30        | 21           | 26                         | 28            | 21            | 32               | 14              | 38              | 10             | 22             | 35                       |
| Sub-Saharan Africa                                 | 30     | 50        | 21           | 25                         | 60            | 26            | 23               | 26              | 51              | 22             | 25             | 28                       |

Figures in percent, multiple answers possible, question: Where do you see the greatest risks in the economic development of your company in the next twelve months?