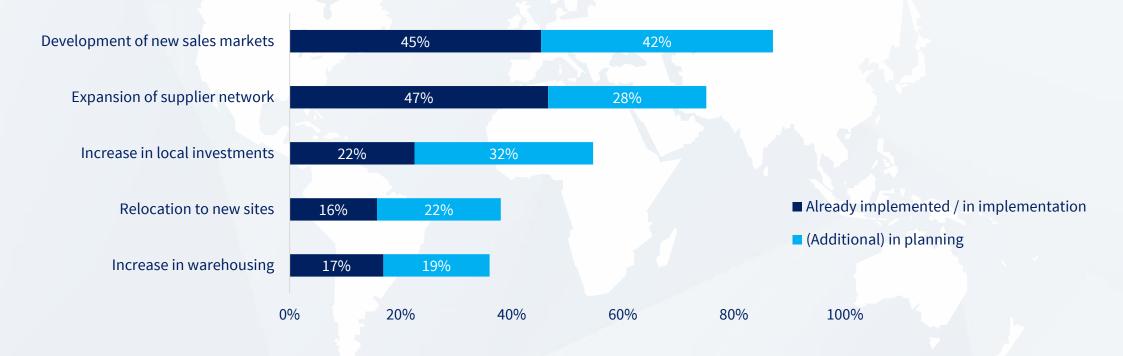

# In view of increasing geopolitical challenges: What measures has your company already implemented and what measures is your company still planning?

(Multiple answers possible, except for "Not and not planned")

|                                                     | Expansion of<br>Supplier network              |                          | Development of new sales<br>markets           |                          | Relocation to new locations             |                          | Increase in investments on site               |                          | Increase in<br>warehousing                    |                          |
|-----------------------------------------------------|-----------------------------------------------|--------------------------|-----------------------------------------------|--------------------------|-----------------------------------------|--------------------------|-----------------------------------------------|--------------------------|-----------------------------------------------|--------------------------|
|                                                     | Already<br>implemented / in<br>implementation | (Additional) in planning | Already<br>implemented / in<br>implementation | (Additional) in planning | Already implemented / in implementation | (Additional) in planning | Already<br>implemented / in<br>implementation | (Additional) in planning | Already<br>implemented / in<br>implementation | (Additional) in planning |
| Worldwide                                           | 47%                                           | 28%                      | 45%                                           | 42%                      | 16%                                     | 22%                      | 22%                                           | 32%                      | 17%                                           | 19%                      |
| Eurozone                                            | 49%                                           | 22%                      | 42%                                           | 38%                      | 16%                                     | 15%                      | 21%                                           | 30%                      | 15%                                           | 16%                      |
| Other EU, Switzerland, Norway, UK                   | 37%                                           | 27%                      | 39%                                           | 41%                      | 14%                                     | 12%                      | 17%                                           | 30%                      | 13%                                           | 9%                       |
| Eastern/Southeastern Europe (excluding EU), Türkiye | 54%                                           | 32%                      | 43%                                           | 48%                      | 14%                                     | 17%                      | 17%                                           | 29%                      | 17%                                           | 19%                      |
| Asia/Pacific (excluding Greater CN)                 | 44%                                           | 31%                      | 50%                                           | 39%                      | 18%                                     | 20%                      | 24%                                           | 32%                      | 15%                                           | 20%                      |
| Greater China                                       | 54%                                           | 22%                      | 44%                                           | 40%                      | 20%                                     | 23%                      | 20%                                           | 20%                      | 14%                                           | 13%                      |
| North America                                       | 46%                                           | 33%                      | 52%                                           | 30%                      | 18%                                     | 23%                      | 28%                                           | 35%                      | 13%                                           | 15%                      |
| South and Central America                           | 44%                                           | 30%                      | 44%                                           | 45%                      | 15%                                     | 27%                      | 23%                                           | 30%                      | 16%                                           | 19%                      |
| Africa, Near and Middle East                        | 52%                                           | 30%                      | 46%                                           | 47%                      | 13%                                     | 32%                      | 26%                                           | 42%                      | 27%                                           | 30%                      |

Figures in percent