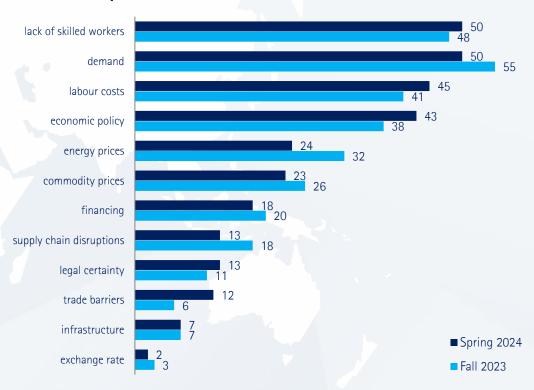

### Risks for the global economy in the coming twelve months

Figures in percent, multiple answers possible, question: Where do you see the greatest risks in the economic development of your company in the next twelve months?

### Risks for the global economy in the coming twelve months

|                                                    | Demand | Financing | Labour costs | Shortage of skilled labour | Exchange rate | Energy prices | Commodity prices | Legal certainty | Economic policy | Infrastructure | Trade barriers | Supply chain disruptions |
|----------------------------------------------------|--------|-----------|--------------|----------------------------|---------------|---------------|------------------|-----------------|-----------------|----------------|----------------|--------------------------|
| Worldwide                                          | 45     | 23        | 35           | 39                         | 24            | 23            | 24               | 19              | 43              | 11             | 17             | 17                       |
| EU27                                               | 52     | 19        | 49           | 48                         | 14            | 33            | 29               | 17              | 39              | 9              | 13             | 8                        |
| Eurozone                                           | 50     | 18        | 45           | 50                         | 2             | 24            | 23               | 13              | 43              | 7              | 12             | 13                       |
| Other EU, Switzerland,<br>Norway, UK               | 53     | 20        | 48           | 44                         | 27            | 40            | 33               | 21              | 35              | 11             | 15             | 4                        |
| Eastern/Southeastern<br>Europe (excl. EU), Türkiye | 32     | 27        | 41           | 46                         | 23            | 20            | 22               | 22              | 49              | 11             | 16             | 11                       |
| Asia/Pacific<br>(without Greater CN)               | 46     | 20        | 24           | 42                         | 39            | 20            | 22               | 12              | 35              | 10             | 21             | 32                       |
| Greater China                                      | 70     | 10        | 19           | 23                         | 14            | 10            | 18               | 10              | 43              | 4              | 29             | 26                       |
| North America                                      | 43     | 16        | 29           | 38                         | 31            | 9             | 14               | 22              | 50              | 14             | 15             | 17                       |
| South and Central America                          | 41     | 26        | 24           | 25                         | 30            | 10            | 17               | 30              | 54              | 14             | 15             | 18                       |
| Africa, Near and Middle East                       | 28     | 36        | 21           | 26                         | 39            | 22            | 29               | 18              | 42              | 14             | 23             | 33                       |
| MENA                                               | 27     | 30        | 21           | 26                         | 28            | 21            | 32               | 14              | 38              | 10             | 22             | 35                       |
| Sub-Saharan Africa                                 | 30     | 50        | 21           | 25                         | 60            | 26            | 23               | 26              | 51              | 22             | 25             | 28                       |

Figures in percent, multiple answers possible, question: Where do you see the greatest risks in the economic development of your company in the next twelve months?