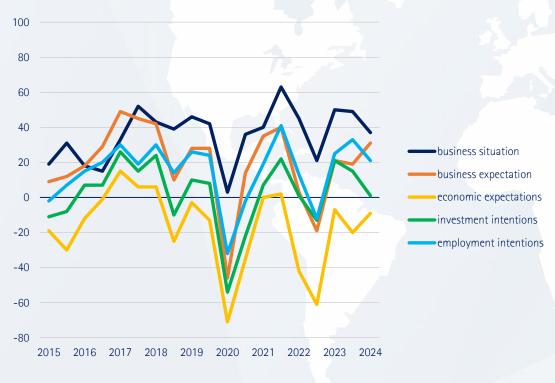

# **German companies abroad**Balance in points

Balance in points (difference between good/better/higher and bad/worse/lower)

#### **Global business situation**

Balance in points (difference between good and bad)