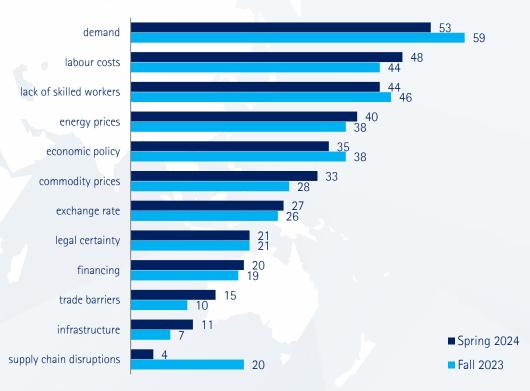

### Risks for the global economy in the coming twelve months

Figures in percent, multiple answers possible, question: Where do you see the greatest risks in the economic development of your company in the next twelve months?

### Risks for the global economy in the coming twelve months

|                                                    | Demand | Financing | Labour costs | Shortage of skilled labour | Exchange rate | Energy prices | Commodity prices | Legal certainty | Economic policy | Infrastructure | Trade barriers | Supply chain disruptions |
|----------------------------------------------------|--------|-----------|--------------|----------------------------|---------------|---------------|------------------|-----------------|-----------------|----------------|----------------|--------------------------|
| Worldwide                                          | 45     | 23        | 35           | 39                         | 24            | 23            | 24               | 19              | 43              | 11             | 17             | 17                       |
| EU27                                               | 52     | 19        | 49           | 48                         | 14            | 33            | 29               | 17              | 39              | 9              | 13             | 8                        |
| Eurozone                                           | 50     | 18        | 45           | 50                         | 2             | 24            | 23               | 13              | 43              | 7              | 12             | 13                       |
| Other EU, Switzerland,<br>Norway, UK               | 53     | 20        | 48           | 44                         | 27            | 40            | 33               | 21              | 35              | 11             | 15             | 4                        |
| Eastern/Southeastern<br>Europe (excl. EU), Türkiye | 32     | 27        | 41           | 46                         | 23            | 20            | 22               | 22              | 49              | 11             | 16             | 11                       |
| Asia/Pacific<br>(without Greater CN)               | 46     | 20        | 24           | 42                         | 39            | 20            | 22               | 12              | 35              | 10             | 21             | 32                       |
| Greater China                                      | 70     | 10        | 19           | 23                         | 14            | 10            | 18               | 10              | 43              | 4              | 29             | 26                       |
| North America                                      | 43     | 16        | 29           | 38                         | 31            | 9             | 14               | 22              | 50              | 14             | 15             | 17                       |
| South and Central America                          | 41     | 26        | 24           | 25                         | 30            | 10            | 17               | 30              | 54              | 14             | 15             | 18                       |
| Africa, Near and Middle East                       | 28     | 36        | 21           | 26                         | 39            | 22            | 29               | 18              | 42              | 14             | 23             | 33                       |
| MENA                                               | 27     | 30        | 21           | 26                         | 28            | 21            | 32               | 14              | 38              | 10             | 22             | 35                       |
| Sub-Saharan Africa                                 | 30     | 50        | 21           | 25                         | 60            | 26            | 23               | 26              | 51              | 22             | 25             | 28                       |

Figures in percent, multiple answers possible, question: Where do you see the greatest risks in the economic development of your company in the next twelve months?