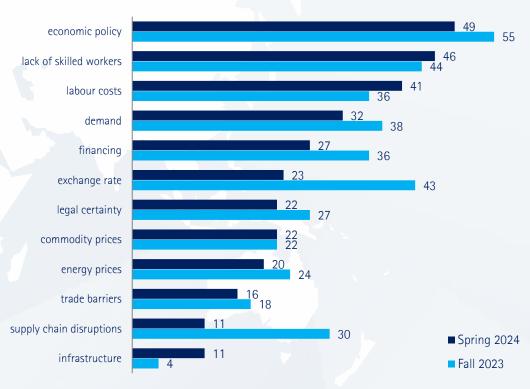

### Risks for the global economy in the coming twelve months

Figures in percent, multiple answers possible, question: Where do you see the greatest risks in the economic development of your company in the next twelve months?

### Risks for the global economy in the coming twelve months

|                                                    | Demand | Financing | Labour costs | Shortage of skilled labour | Exchange rate | Energy prices | Commodity prices | Legal certainty | Economic policy | Infrastructure | Trade barriers | Supply chain disruptions |
|----------------------------------------------------|--------|-----------|--------------|----------------------------|---------------|---------------|------------------|-----------------|-----------------|----------------|----------------|--------------------------|
| Worldwide                                          | 45     | 23        | 35           | 39                         | 24            | 23            | 24               | 19              | 43              | 11             | 17             | 17                       |
| EU27                                               | 52     | 19        | 49           | 48                         | 14            | 33            | 29               | 17              | 39              | 9              | 13             | 8                        |
| Eurozone                                           | 50     | 18        | 45           | 50                         | 2             | 24            | 23               | 13              | 43              | 7              | 12             | 13                       |
| Other EU, Switzerland,<br>Norway, UK               | 53     | 20        | 48           | 44                         | 27            | 40            | 33               | 21              | 35              | 11             | 15             | 4                        |
| Eastern/Southeastern<br>Europe (excl. EU), Türkiye | 32     | 27        | 41           | 46                         | 23            | 20            | 22               | 22              | 49              | 11             | 16             | 11                       |
| Asia/Pacific<br>(without Greater CN)               | 46     | 20        | 24           | 42                         | 39            | 20            | 22               | 12              | 35              | 10             | 21             | 32                       |
| Greater China                                      | 70     | 10        | 19           | 23                         | 14            | 10            | 18               | 10              | 43              | 4              | 29             | 26                       |
| North America                                      | 43     | 16        | 29           | 38                         | 31            | 9             | 14               | 22              | 50              | 14             | 15             | 17                       |
| South and Central America                          | 41     | 26        | 24           | 25                         | 30            | 10            | 17               | 30              | 54              | 14             | 15             | 18                       |
| Africa, Near and Middle East                       | 28     | 36        | 21           | 26                         | 39            | 22            | 29               | 18              | 42              | 14             | 23             | 33                       |
| MENA                                               | 27     | 30        | 21           | 26                         | 28            | 21            | 32               | 14              | 38              | 10             | 22             | 35                       |
| Sub-Saharan Africa                                 | 30     | 50        | 21           | 25                         | 60            | 26            | 23               | 26              | 51              | 22             | 25             | 28                       |

Figures in percent, multiple answers possible, question: Where do you see the greatest risks in the economic development of your company in the next twelve months?