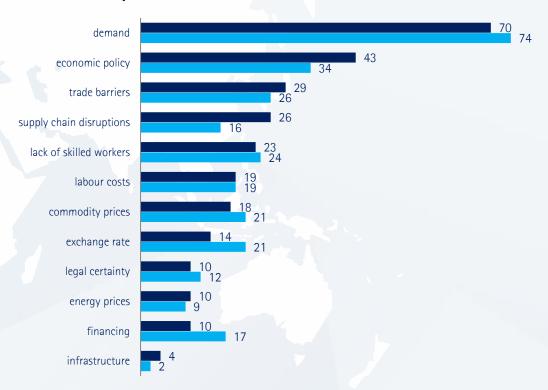

### Risks for the global economy in the coming twelve months

Figures in percent, multiple answers possible, question: Where do you see the greatest risks in the economic development of your company in the next twelve months?

### Risks for the global economy in the coming twelve months

|                                                    | Demand | Financing | Labour costs | Shortage of skilled labour | Exchange rate | Energy prices | Commodity prices | Legal certainty | Economic policy | Infrastructure | Trade barriers | Supply chain disruptions |
|----------------------------------------------------|--------|-----------|--------------|----------------------------|---------------|---------------|------------------|-----------------|-----------------|----------------|----------------|--------------------------|
| Worldwide                                          | 45     | 23        | 35           | 39                         | 24            | 23            | 24               | 19              | 43              | 11             | 17             | 17                       |
| EU27                                               | 52     | 19        | 49           | 48                         | 14            | 33            | 29               | 17              | 39              | 9              | 13             | 8                        |
| Eurozone                                           | 50     | 18        | 45           | 50                         | 2             | 24            | 23               | 13              | 43              | 7              | 12             | 13                       |
| Other EU, Switzerland,<br>Norway, UK               | 53     | 20        | 48           | 44                         | 27            | 40            | 33               | 21              | 35              | 11             | 15             | 4                        |
| Eastern/Southeastern<br>Europe (excl. EU), Türkiye | 32     | 27        | 41           | 46                         | 23            | 20            | 22               | 22              | 49              | 11             | 16             | 11                       |
| Asia/Pacific<br>(without Greater CN)               | 46     | 20        | 24           | 42                         | 39            | 20            | 22               | 12              | 35              | 10             | 21             | 32                       |
| Greater China                                      | 70     | 10        | 19           | 23                         | 14            | 10            | 18               | 10              | 43              | 4              | 29             | 26                       |
| North America                                      | 43     | 16        | 29           | 38                         | 31            | 9             | 14               | 22              | 50              | 14             | 15             | 17                       |
| South and Central America                          | 41     | 26        | 24           | 25                         | 30            | 10            | 17               | 30              | 54              | 14             | 15             | 18                       |
| Africa, Near and Middle East                       | 28     | 36        | 21           | 26                         | 39            | 22            | 29               | 18              | 42              | 14             | 23             | 33                       |
| MENA                                               | 27     | 30        | 21           | 26                         | 28            | 21            | 32               | 14              | 38              | 10             | 22             | 35                       |
| Sub-Saharan Africa                                 | 30     | 50        | 21           | 25                         | 60            | 26            | 23               | 26              | 51              | 22             | 25             | 28                       |

Figures in percent, multiple answers possible, question: Where do you see the greatest risks in the economic development of your company in the next twelve months?