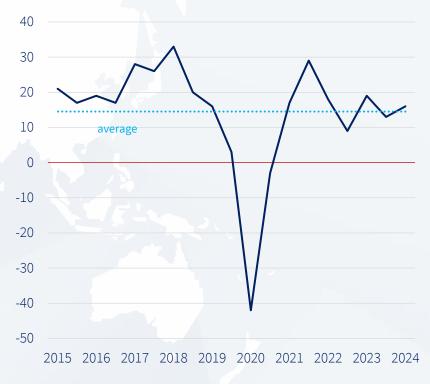

#### **Global business expectations**

Balance in points (difference between better and worse)

## Business expectations (balance in points)

|                                                        | Fall<br>2022 | Spring<br>2023 | Fall<br>2023 | Spring<br>2024 |
|--------------------------------------------------------|--------------|----------------|--------------|----------------|
| World total                                            | 16           | 36             | 33           | 36             |
| EU27                                                   | -1           | 22             | 13           | 22             |
| Eurozone                                               | 5            | 30             | 18           | 25             |
| Other EU, Switzerland, Norway, UK                      | -9           | 15             | 8            | 22             |
| Eastern/Southeastern Europe (excluding EU),<br>Türkiye | -19          | 21             | 19           | 31             |
| Asia/Pacific (excluding Greater China)                 | 27           | 50             | 40           | 47             |
| Greater China                                          | 4            | 38             | 16           | 11             |
| North America (=USA, Canada, Mexico)                   | 46           | 46             | 50           | 51             |
| South and Central America                              | 41           | 36             | 38           | 54             |
| Africa, Near and Middle East                           | 44           | 46             | 47           | 54             |
| MENA                                                   | 45           | 45             | 48           | 59             |
| Sub-Saharan Africa                                     | 31           | 50             | 40           | 37             |
|                                                        |              |                |              |                |