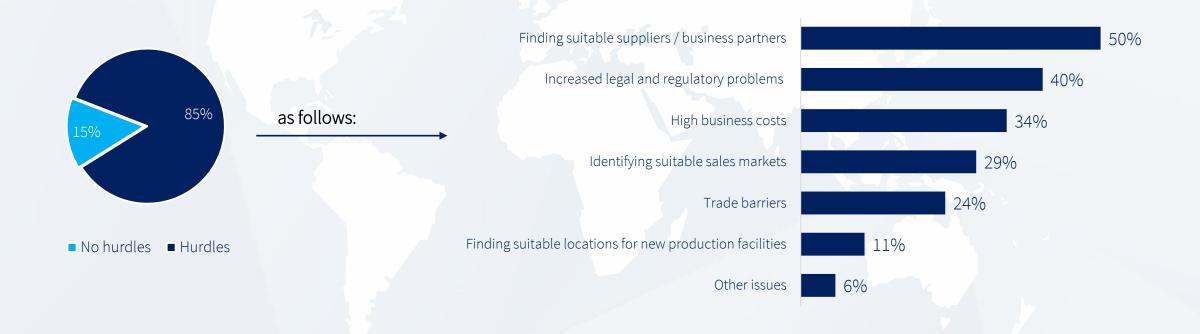

## What obstacles do you see in the diversification of your supply chains and/or sales markets? (Multiple answers possible, except for "No obstacles")

Figures in percent, multiple answers possible

# What obstacles do you see in diversifying your supply chains and/or sales markets? (Multiple answers possible, except for "No obstacles")

|                                                           | Share that sees no hurdles | Share that sees<br>hurdles | Identify suitable sales<br>markets | Find suitable<br>suppliers / business<br>partners | Finding suitable<br>locations for new<br>production sites | High operating costs | Trade barriers | Increased legal and regulatory problems | Other |
|-----------------------------------------------------------|----------------------------|----------------------------|------------------------------------|---------------------------------------------------|-----------------------------------------------------------|----------------------|----------------|-----------------------------------------|-------|
| Worldwide                                                 | 15%                        | 85%                        | 29%                                | 50%                                               | 11%                                                       | 34%                  | 24%            | 40%                                     | 6%    |
| Eurozone                                                  | 15%                        | 85%                        | 27%                                | 49%                                               | 7%                                                        | 30%                  | 17%            | 42%                                     | 3%    |
| Other EU,<br>Switzerland, Norway,<br>UK                   | 20%                        | 80%                        | 32%                                | 52%                                               | 8%                                                        | 30%                  | 24%            | 32%                                     | 18%   |
| Eastern/Southeaster<br>n Europe (excluding<br>EU) Türkiye | 15%                        | 85%                        | 14%                                | 44%                                               | 4%                                                        | 49%                  | 39%            | 50%                                     | 1%    |
| Asia/Pacific (excluding CN)                               | 15%                        | 85%                        | 30%                                | 56%                                               | 11%                                                       | 37%                  | 24%            | 43%                                     | 5%    |
| Greater China                                             | 19%                        | 81%                        | 32%                                | 55%                                               | 14%                                                       | 31%                  | 27%            | 32%                                     | 3%    |
| North America                                             | 22%                        | 78%                        | 21%                                | 62%                                               | 5%                                                        | 26%                  | 20%            | 45%                                     | 9%    |
| South and Central<br>America                              | 14%                        | 86%                        | 36%                                | 46%                                               | 13%                                                       | 35%                  | 23%            | 36%                                     | 6%    |
| Africa, Near and<br>Middle East                           | 9%                         | 91%                        | 27%                                | 46%                                               | 16%                                                       | 34%                  | 27%            | 42%                                     | 5%    |

Figures in percent, multiple answers possible

How well positioned do you think your company is to deal with international crises and geopolitical risks (e.g. diversified supplier network, short transport routes, diversified procurement and sales markets)? (Scale from 1 to 5; 1 = very poor, 5 = very good)