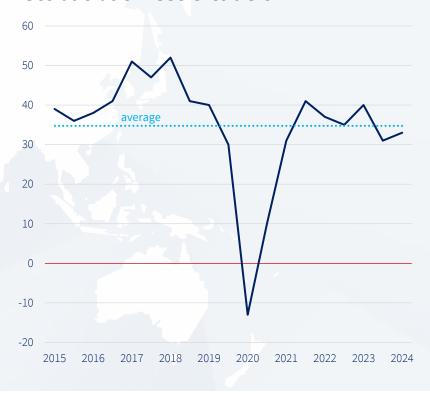

| -8             |
| North America (=USA, Canada, Mexico)                   | 59           | 59             | 56           | 55             |
| South and Central America                              | 32           | 31             | 23           | 34             |
| Africa, Near and Middle East                           | 38           | 37             | 28           | 49             |
| MENA                                                   | 39           | 37             | 30           | 57             |
| Sub-Saharan Africa                                     | 22           | 35             | 17           | 26             |
|                                                        |              |                |              |                |

#### **Global business situation**



Balance in points (difference between good and bad)



## Business expectations (balance in points)

|                                                        | Fall<br>2022 | Spring<br>2023 | Fall<br>2023 | Spring<br>2024 |
|--------------------------------------------------------|--------------|----------------|--------------|----------------|
| World total                                            | 16           | 36             | 33           | 36             |
| EU27                                                   | -1           | 22             | 13           | 22             |
| Eurozone                                               | 5            | 30             | 18           | 25             |
| Other EU, Switzerland, Norway, UK                      | -9           | 15