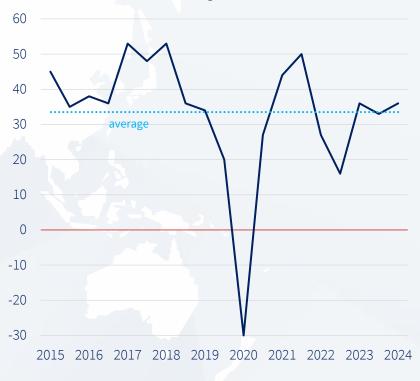

| 11             |
| North America (=USA, Canada, Mexico)                   | 46           | 46             | 50           | 51             |
| South and Central America                              | 41           | 36             | 38           | 54             |
| Africa, Near and Middle East                           | 44           | 46             | 47           | 54             |
| MENA                                                   | 45           | 45             | 48           | 59             |
| Sub-Saharan Africa                                     | 31           | 50             | 40           | 37             |
|                                                        |              |                |              |                |

#### **Global business expectations**



Balance in points (difference between better and worse)



### Economic expectations (balance in points)

|                                                        | Fall<br>2022 | Spring<br>2023 | Fall<br>2023 | Spring<br>2024 |
|--------------------------------------------------------|--------------|----------------|--------------|----------------|
| World total                                            | -30          | 1              | -6           | 12             |
| EU27                                                   | -52          | -16            | -31          | -1             |
| Eurozone                                               | -41          | -6             | -29          | -5             |
| Other EU, Switzerland, Norway, UK                      | -70          | -27