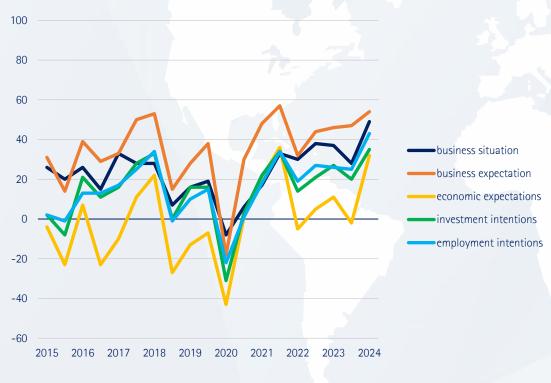

## Statistical appendix

|                                         | Location | Expectations | Economic situation | Investments | Employment |
|-----------------------------------------|----------|--------------|--------------------|-------------|------------|
| Worldwide                               | 33       | 36           | 12                 | 16          | 23         |
| EU27                                    | 33       | 22           | -1                 | 12          | 19         |
| Eurozone                                | 35       | 25           | -5                 | 12          | 24         |
| Estonia                                 | 36       | 31           | -13                | 25          | 36         |
| France                                  | 15       | 42           | -9                 | 0           | 24         |
| Greece                                  | 68       | 64           | 29                 | 38          | 46         |
| Italy                                   | 42       | 33           | 5                  | 24          | 37         |
| Croatia                                 | 49       | 45           | 11                 | 27          | 36         |
| Latvia                                  | 38       | 24           | -12                | 39          | 30         |
| Lithuania                               | 48       | 23           | -11                | 20          | 34         |
| The Netherlands                         | 4        | 2            | 8                  | 0           | 26         |
| Austria                                 | 26       | 10           | -3                 | -13         | -5         |
| Portugal                                | 53       | 50           | 9                  | 13          | 26         |
| Slovakia                                | 28       | -4           | -38                | -7          | -3         |
| Slovenia                                | 25       | 6            | -39                | -12         | 5          |
| Spain                                   | 54       | 30           | -8                 | 17          | 22         |
| Other EU, Switzerland, Norway, UK       | 35       | 22           | 7                  | 18          | 18         |
| Bulgaria                                | 25       | 13           | -4                 | 23          | 6          |
| Great Britain and Northern Ireland (UK) | 45       | 33           | 16                 | 39          | 27         |
| Norway                                  | 41       | 43           | 22                 | 25          | 29         |
| Poland                                  | 51       | 16           | 17                 | 15          | 20         |
| Romania                                 | 26       | 18           | -19                | 14          | 23         |
| Sweden                                  | 27       | 24           | 15                 | 23          | 18         |
| Switzerland                             | 29       | 25           | 0                  | 0           | 0          |
| Czech Republic                          | 24       | 20           | -4                 | 7           | 4          |
| Hungary                                 | 13       | 4            | -5                 | 3           | 7          |
|                                         |          |              |                    |             |            |