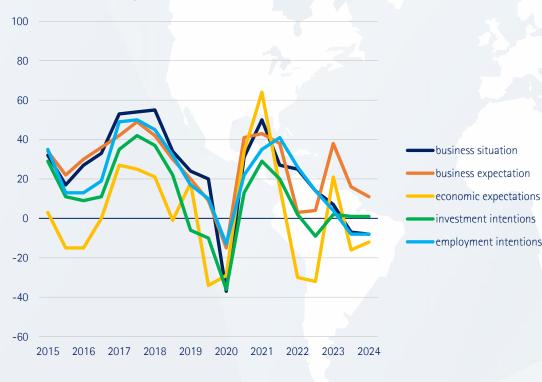

#### **Global business situation**

Balance in points (difference between good and bad)

## **Business situation** (balance in points)

|                                                        | Fall<br>2022 | Spring<br>2023 | Fall<br>2023 | Spring<br>2024 |
|--------------------------------------------------------|--------------|----------------|--------------|----------------|
| World total                                            | 35           | 40             | 31           | 33             |
| EU27                                                   | 37           | 44             | 34           | 33             |
| Eurozone                                               | 34           | 47             | 36           | 35             |
| Other EU, Switzerland, Norway, UK                      | 32           | 41             | 34           | 35             |
| Eastern/Southeastern Europe (excluding EU),<br>Türkiye | 21           | 50             | 49           | 37             |
| Asia/Pacific (excluding Greater China)                 | 36           | 38             | 23           | 25             |
| Greater China                                          | 14           | 7              | -7           | -8             |
| North America (=USA, Canada, Mexico)                   | 59           | 59             | 56           | 55             |
| South and Central America                              | 32           | 31             | 23           | 34             |
| Africa, Near and Middle East                           | 38           | 37             | 28           | 49             |
| MENA                                                   | 39           | 37             | 30           | 57             |
| Sub-Saharan Africa                                     | 22           | 35             | 17           | 26             |
|                                                        |              |                |              |                |

## Business expectations (balance in points)

|                                                        | Fall<br>2022 | Spring<br>2023 | Fall<br>2023 | Spring<br>2024 |
|--------------------------------------------------------|--------------|----------------|--------------|----------------|
| World total                                            | 16           | 36             | 33           | 36             |
| EU27                                                   | -1           | 22             | 13           | 22             |
| Eurozone                                               | 5            | 30             | 18           | 25             |
| Other EU, Switzerland, Norway, UK                      | -9           | 15             | 8            | 22             |
| Eastern/Southeastern Europe (excluding EU),<br>Türkiye | -19          | 21             | 19           | 31             |
| Asia/Pacific (excluding Greater China)                 | 27           | 50             | 40           | 47             |
| Greater China                                          | 4            | 38             | 16           | 11             |
| North America (=USA, Canada, Mexico)                   | 46           | 46             | 50           | 51             |
| South and Central America                              | 41           | 36             | 38           | 54             |
| Africa, Near and Middle East                           | 44           | 46             | 47           | 54             |
| MENA                                                   | 45           | 45             | 48           | 59             |
| Sub-Saharan Africa                                     | 31           | 50             | 40           | 37             |
|                                                        |              |                |              |                |

### Economic expectations (balance in points)

|                                                        | Fall<br>2022 | Spring<br>2023 | Fall<br>2023 | Spring<br>2024 |
|--------------------------------------------------------|--------------|----------------|--------------|----------------|
| World total                                            | -30          | 1              | -6           | 12             |
| EU27                                                   | -52          | -16            | -31          | -1             |
| Eurozone                                               | -41          | -6             | -29          | -5             |
| Other EU, Switzerland, Norway, UK                      | -70          | -27            | -27          | 7              |
| Eastern/Southeastern Europe (excluding EU),<br>Türkiye | -61          | -7             | -20          | -9             |
| Asia/Pacific (excluding Greater China)                 | -9           | 19             | 9            | 20             |
| Greater China                                          | -32          | 21             | -16          | -12            |
| North America (=USA, Canada, Mexico)                   | -21          | 12             | 13           | 40             |
| South and Central America                              | -16          | -24            | -10          | 5              |
| Africa, Near and Middle East                           | 5            | 11             | -2           | 32             |
| MENA                                                   | 7            | 13             | 6            | 43             |
| Sub-Saharan Africa                                     | -18          | -3             | -38          | -3             |

### Investment intentions (balance in points)

| Fall<br>2022 | Spring<br>2023                      | Fall<br>2023                                                                                                                                                                              | Spring<br>2024                                                                                                                                                                                                                                                              |
|--------------|-------------------------------------|-------------------------------------------------------------------------------------------------------------------------------------------------------------------------------------------|-----------------------------------------------------------------------------------------------------------------------------------------------------------------------------------------------------------------------------------------------------------------------------|
| 9            | 19                                  | 13                                                                                                                                                                                        | 16                                                                                                                                                                                                                                                                          |
| 5            | 14                                  | 2                                                                                                                                                                                         | 12                                                                                                                                                                                                                                                                          |
| 6            | 18                                  | 6                                                                                                                                                                                         | 12                                                                                                                                                                                                                                                                          |
| -3           | 12                                  | 0                                                                                                                                                                                         | 18                                                                                                                                                                                                                                                                          |
| -13          | 21                                  | 15                                                                                                                                                                                        | 1                                                                                                                                                                                                                                                                           |
| 19           | 26                                  | 21                                                                                                                                                                                        | 18                                                                                                                                                                                                                                                                          |
| -9           | 2                                   | 1                                                                                                                                                                                         | 1                                                                                                                                                                                                                                                                           |
| 22           | 30                                  | 20                                                                                                                                                                                        | 21                                                                                                                                                                                                                                                                          |
| 16           | 8                                   | 14                                                                                                                                                                                        | 16                                                                                                                                                                                                                                                                          |
| 21           | 27                                  | 20                                                                                                                                                                                        | 35                                                                                                                                                                                                                                                                          |
| 21           | 28                                  | 25                                                                                                                                                                                        | 43                                                                                                                                                                                                                                                                          |
| 14           | 22                                  | -2                                                                                                                                                                                        | 8                                                                                                                                                                                                                                                                           |
|              | 2022<br>9 5 6 -3 -13 19 -9 22 16 21 | 2022     2023       9     19       5     14       6     18       -3     12       -13     21       19     26       -9     2       22     30       16     8       21     27       21     28 | 2022     2023     2023       9     19     13       5     14     2       6     18     6       -3     12     0       -13     21     15       19     26     21       -9     2     1       22     30     20       16     8     14       21     27     20       21     28     25 |

### **Employment intentions** (balance in points)

|                                                        | Fall<br>2022 | Spring<br>2023 | Fall<br>2023 | Spring<br>2024 |
|--------------------------------------------------------|--------------|----------------|--------------|----------------|
| World total                                            | 20           | 26             | 23           | 23             |
| EU27                                                   | 19           | 27             | 19           | 19             |
| Eurozone                                               | 12           | 33             | 26           | 24             |
| Other EU, Switzerland, Norway, UK                      | 19           | 22             | 8            | 18             |
| Eastern/Southeastern Europe (excluding EU),<br>Türkiye | -12          | 25             | 33           | 21             |
| Asia/Pacific (excluding Greater China)                 | 35           | 36             | 29           | 31             |
| Greater China                                          | 14           | 4              | -8           | -8             |
| North America (=USA, Canada, Mexico)                   | 42           | 38             | 37           | 32             |
| South and Central America                              | 18           | 15             | 9            | 19             |
| Africa, Near and Middle East                           | 27           | 26             | 25           | 43             |
| MENA                                                   | 28           | 25             | 30           | 51             |
| Sub-Saharan Africa                                     | 15           | 27             | 2            | 17             |