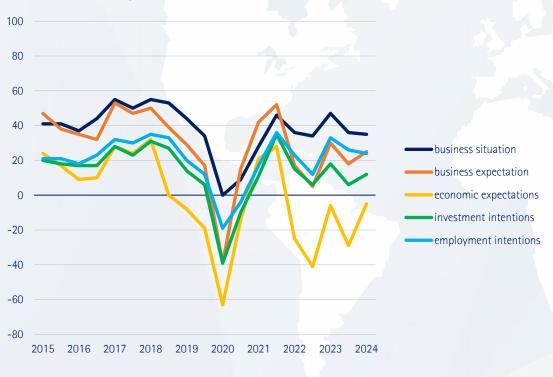

#### **Global business situation**

Balance in points (difference between good and bad)

### Balance in points