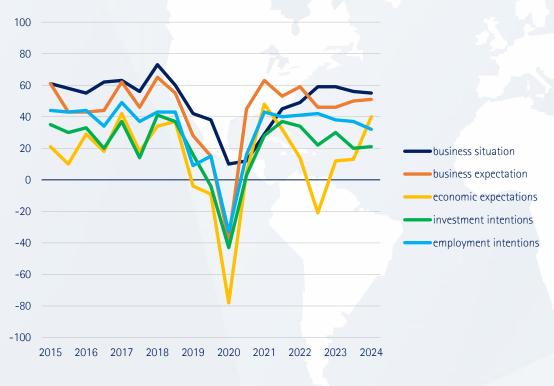

## Statistical appendix

|                                         | Location | Expectations | Economic situation | Investments | Employment |
|-----------------------------------------|----------|--------------|--------------------|-------------|------------|
| Worldwide                               | 33       | 36           | 12                 | 16          | 23         |
| EU27                                    | 33       | 22           | -1                 | 12          | 19         |
| Eurozone                                | 35       | 25           | -5                 | 12          | 24         |
| Estonia                                 | 36       | 31           | -13                | 25          | 36         |
| France                                  | 15       | 42           | -9                 | 0           | 24         |
| Greece                                  | 68       | 64           | 29                 | 38          | 46         |
| Italy                                   | 42       | 33           | 5                  | 24          | 37         |
| Croatia                                 | 49       | 45           | 11                 | 27          | 36         |
| Latvia                                  | 38       | 24           | -12                | 39          | 30         |
| Lithuania                               | 48       | 23           | -11                | 20          | 34         |
| The Netherlands                         | 4        | 2            | 8                  | 0           | 26         |
| Austria                                 | 26       | 10           | -3                 | -13         | -5         |
| Portugal                                | 53       | 50           | 9                  | 13          | 26         |
| Slovakia                                | 28       | -4           | -38                | -7          | -3         |
| Slovenia                                | 25       | 6            | -39                | -12         | 5          |
| Spain                                   | 54       | 30           | -8                 | 17          | 22         |
| Other EU, Switzerland, Norway, UK       | 35       | 22           | 7                  | 18          | 18         |
| Bulgaria                                | 25       | 13           | -4                 | 23          | 6          |
| Great Britain and Northern Ireland (UK) | 45       | 33           | 16                 | 39          | 27         |
| Norway                                  | 41       | 43           | 22                 | 25          | 29         |
| Poland                                  | 51       | 16           | 17                 | 15          | 20         |
| Romania                                 | 26       | 18           | -19                | 14          | 23         |
| Sweden                                  | 27       | 24           | 15                 | 23          | 18         |
| Switzerland                             | 29       | 25           | 0                  | 0           | 0          |
| Czech Republic                          | 24       | 20           | -4                 | 7           | 4          |
| Hungary                                 | 13       | 4            | -5                 | 3           | 7          |
|                                         |          |              |                    |             |            |

Balance in points (difference between good/better/higher and bad/worse/lower)