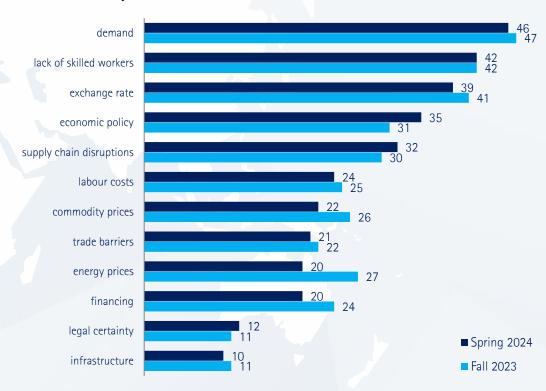

### Risks for the global economy in the coming twelve months

Figures in percent, multiple answers possible, question: Where do you see the greatest risks in the economic development of your company in the next twelve months?

### Risks for the global economy in the coming twelve months

|                                                    | Demand | Financing | Labour costs | Shortage of skilled labour | Exchange rate | Energy prices | Commodity prices | Legal certainty | Economic policy | Infrastructure | Trade barriers | Supply chain disruptions |
|----------------------------------------------------|--------|-----------|--------------|----------------------------|---------------|---------------|------------------|-----------------|-----------------|----------------|----------------|--------------------------|
| Worldwide                                          | 45     | 23        | 35           | 39                         | 24            | 23            | 24               | 19              | 43              | 11             | 17             | 17                       |
| EU27                                               | 52     | 19        | 49           | 48                         | 14            | 33            | 29               | 17              | 39              | 9              | 13             | 8                        |
| Eurozone                                           | 50     | 18        | 45           | 50                         | 2             | 24            | 23               | 13              | 43              | 7              | 12             | 13                       |
| Other EU, Switzerland,<br>Norway, UK               | 53     | 20        | 48           | 44                         | 27            | 40            | 33               | 21              | 35              | 11             | 15             | 4                        |
| Eastern/Southeastern<br>Europe (excl. EU), Türkiye | 32     | 27        | 41           | 46                         | 23            | 20            | 22               | 22              | 49              | 11             | 16             | 11                       |
| Asia/Pacific<br>(without Greater CN)               | 46     | 20        | 24           | 42                         | 39            | 20            | 22               | 12              | 35              | 10             | 21             | 32                       |
| Greater China                                      | 70     | 10        | 19           | 23                         | 14            | 10            | 18               | 10              | 43              | 4              | 29             | 26                       |
| North America                                      | 43     | 16        | 29           | 38                         | 31            | 9             | 14               | 22              | 50              | 14             | 15             | 17                       |
| South and Central America                          | 41     | 26        | 24           | 25                         | 30            | 10            | 17               | 30              | 54              | 14             | 15             | 18                       |
| Africa, Near and Middle East                       | 28     | 36        | 21           | 26                         | 39            | 22            | 29               | 18              | 42              | 14             | 23             | 33                       |
| MENA                                               | 27     | 30        | 21           | 26                         | 28            | 21            | 32               | 14              | 38              | 10             | 22             | 35                       |
| Sub-Saharan Africa                                 | 30     | 50        | 21           | 25                         | 60            | 26            | 23               | 26              | 51              | 22             | 25             | 28                       |

Figures in percent, multiple answers possible, question: Where do you see the greatest risks in the economic development of your company in the next twelve months?