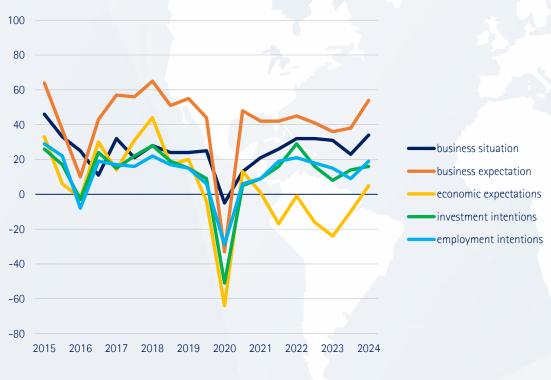

#### **Global business situation**

Balance in points (difference between good and bad)