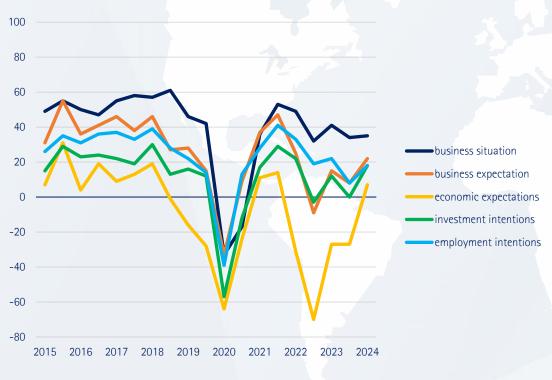

#### **Global business situation**

Balance in points (difference between good and bad)

### Balance in points