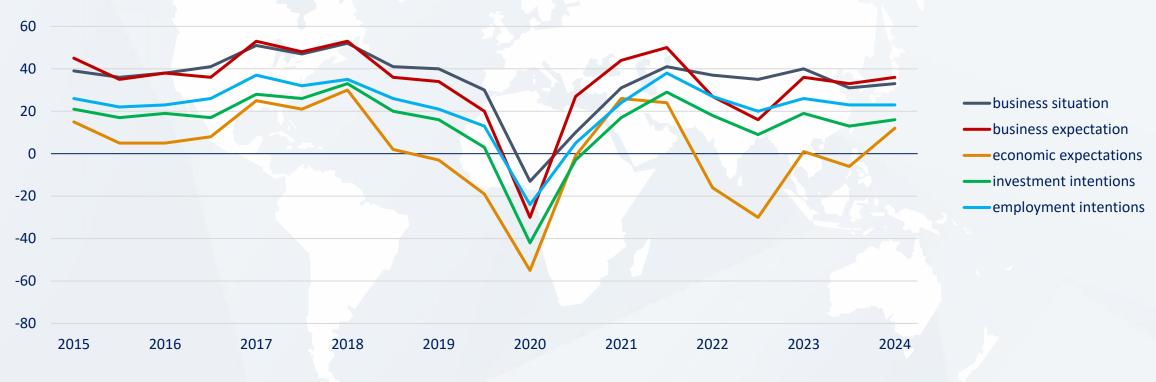

# **German companies abroad**Balance in points

Balance in points (difference between good/better/higher and bad/worse/lower)

#### **Global business situation**

Balance in points (difference between good and bad)