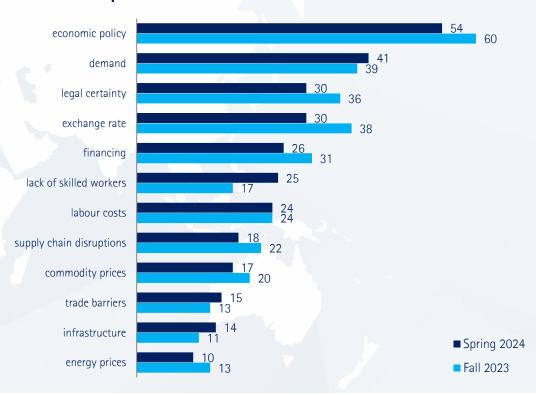

### Risks for the global economy in the coming twelve months

Figures in percent, multiple answers possible, question: Where do you see the greatest risks in the economic development of your company in the next twelve months?

### Risks for the global economy in the coming twelve months

|                                                    | Demand | Financing | Labour costs | Shortage of skilled labour | Exchange rate | Energy prices | Commodity prices | Legal certainty | Economic policy | Infrastructure | Trade barriers | Supply chain disruptions |
|----------------------------------------------------|--------|-----------|--------------|----------------------------|---------------|---------------|------------------|-----------------|-----------------|----------------|----------------|--------------------------|
| Worldwide                                          | 45     | 23        | 35           | 39                         | 24            | 23            | 24               | 19              | 43              | 11             | 17             | 17                       |
| EU27                                               | 52     | 19        | 49           | 48                         | 14            | 33            | 29               | 17              | 39              | 9              | 13             | 8                        |
| Eurozone                                           | 50     | 18        | 45           | 50                         | 2             | 24            | 23               | 13              | 43              | 7              | 12             | 13                       |
| Other EU, Switzerland,<br>Norway, UK               | 53     | 20        | 48           | 44                         | 27            | 40            | 33               | 21              | 35              | 11             | 15             | 4                        |
| Eastern/Southeastern<br>Europe (excl. EU), Türkiye | 32     | 27        | 41           | 46                         | 23            | 20            | 22               | 22              | 49              | 11             | 16             | 11                       |
| Asia/Pacific<br>(without Greater CN)               | 46     | 20        | 24           | 42                         | 39            | 20            | 22               | 12              | 35              | 10             | 21             | 32                       |
| Greater China                                      | 70     | 10        | 19           | 23                         | 14            | 10            | 18               | 10              | 43              | 4              | 29             | 26                       |
| North America                                      | 43     | 16        | 29           | 38                         | 31            | 9             | 14               | 22              | 50              | 14             | 15             | 17                       |
| South and Central America                          | 41     | 26        | 24           | 25                         | 30            | 10            | 17               | 30              | 54              | 14             | 15             | 18                       |
| Africa, Near and Middle East                       | 28     | 36        | 21           | 26                         | 39            | 22            | 29               | 18              | 42              | 14             | 23             | 33                       |
| MENA                                               | 27     | 30        | 21           | 26                         | 28            | 21            | 32               | 14              | 38              | 10             | 22             | 35                       |
| Sub-Saharan Africa                                 | 30     | 50        | 21           | 25                         | 60            | 26            | 23               | 26              | 51              | 22             | 25             | 28                       |

Figures in percent, multiple answers possible, question: Where do you see the greatest risks in the economic development of your company in the next twelve months?