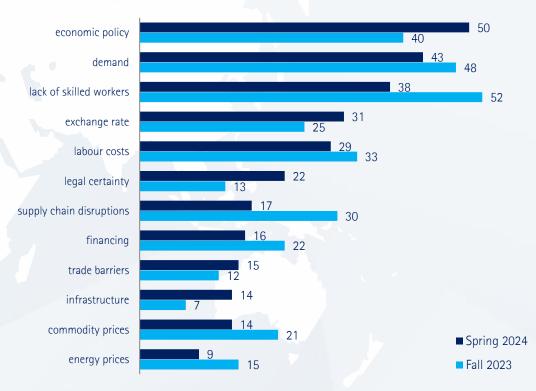

## Statistical appendix

|                                         | Demand | Financing | Labour costs | Shortage of skilled labour | Exchange rate | Energy prices | Commodity prices | Legal certainty | Economic policy | Infrastructure | Trade barriers | Disruptions in the supply chain |
|-----------------------------------------|--------|-----------|--------------|----------------------------|---------------|---------------|------------------|-----------------|-----------------|----------------|----------------|---------------------------------|
| Worldwide                               | 45     | 23        | 35           | 39                         | 24            | 23            | 24               | 19              | 43              | 11             | 17             | 17                              |
| EU27                                    | 52     | 19        | 49           | 48                         | 14            | 33            | 29               | 17              | 39              | 9              | 13             | 8                               |
| Eurozone                                | 50     | 18        | 45           | 50                         | 2             | 24            | 23               | 13              | 43              | 7              | 12             | 13                              |
| Estonia                                 | 62     | 35        | 47           | 40                         | 4             | 27            | 16               | 0               | 40              | 11             | 16             | 0                               |
| France                                  | 79     | 21        | 27           | 52                         | 0             | 12            | 6                | 6               | 36              | 6              | 0              | 15                              |
| Greece                                  | 39     | 36        | 32           | 61                         | 4             | 14            | 21               | 11              | 36              | 4              | 7              | 32                              |
| Italy                                   | 57     | 11        | 32           | 51                         | 1             | 15            | 20               | 8               | 42              | 5              | 10             | 19                              |
| Croatia                                 | 35     | 13        | 49           | 54                         | 1             | 25            | 26               | 24              | 32              | 9              | 12             | 0                               |
| Latvia                                  | 47     | 29        | 41           | 51                         | 3             | 30            | 25               | 7               | 54              | 3              | 4              | 0                               |
| Lithuania                               | 47     | 26        | 60           | 58                         | 2             | 26            | 16               | 8               | 35              | 2              | 11             | 0                               |
| The Netherlands                         | 15     | 19        | 43           | 36                         | 8             | 30            | 32               | 6               | 23              | 11             | 66             | 62                              |
| Austria                                 | 53     | 13        | 45           | 58                         | 0             | 24            | 11               | 8               | 61              | 5              | 8              | 21                              |
| Portugal                                | 50     | 21        | 32           | 35                         | 0             | 21            | 35               | 9               | 41              | 9              | 3              | 44                              |
| Slovakia                                | 57     | 5         | 51           | 58                         | 1             | 26            | 20               | 35              | 49              | 8              | 9              | 0                               |
| Slovenia                                | 50     | 17        | 69           | 56                         | 3             | 38            | 31               | 10              | 51              | 11             | 10             | 0                               |
| Spain                                   | 65     | 13        | 28           | 40                         | 3             | 11            | 25               | 17              | 54              | 4              | 3              | 28                              |
| Other EU, Switzerland, Norway, UK       | 53     | 20        | 48           | 44                         | 27            | 40            | 33               | 21              | 35              | 11             | 15             | 4                               |
| Bulgaria                                | 42     | 17        | 53           | 55                         | 4             | 20            | 22               | 19              | 31              | 16             | 13             | 0                               |
| Great Britain and Northern Ireland (UK) | 46     | 7         | 20           | 21                         | 0             | 9             | 16               | 27              | 43              | 18             | 34             | 23                              |
| Norway                                  | 51     | 24        | 22           | 36                         | 28            | 15            | 17               | 1               | 33              | 4              | 7              | 11                              |
| Poland                                  | 53     | 24        | 67           | 44                         | 37            | 71            | 66               | 40              | 39              | 17             | 20             | 0                               |
| Romania                                 | 49     | 22        | 58           | 58                         | 11            | 34            | 34               | 22              | 45              | 11             | 11             | 0                               |
| Sweden                                  | 48     | 16        | 13           | 45                         | 29            | 13            | 32               | 3               | 13              | 13             | 10             | 19                              |
| Switzerland                             | 48     | 15        | 30           | 30                         | 33            | 26            | 30               | 19              | 48              | 7              | 19             | 22                              |
| Czech Republic                          | 58     | 13        | 44           | 48                         | 25            | 46            | 29               | 6               | 23              | 8              | 11             | 0                               |
| Hungary                                 | 59     | 25        | 55           | 44                         | 43            | 44            | 28               | 24              | 40              | 8              | 17             | 0                               |

Business risks (proportion of mentions in percent, multiple answers possible)

## Statistical appendix

|                                                     | Demand | Financing | Labour costs | Shortage of skilled labour | Exchange rate | Energy prices | Commodity prices | Legal certainty | Economic policy | Infrastructure | Trade barriers | Disruptions in the supply chain |
|-----------------------------------------------------|--------|-----------|--------------|----------------------------|---------------|---------------|------------------|-----------------|-----------------|----------------|----------------|---------------------------------|
| Eastern/Southeastern Europe (excl. EU),<br>Türkiye) | 32     | 27        | 41           | 46                         | 23            | 20            | 22               | 22              | 49              | 11             | 16             | 11                              |
| Albania                                             | 34     | 14        | 52           | 57                         | 41            | 18            | 23               | 32              | 36              | 25             | 32             | 2                               |
| Bosnia and Herzegovina                              | 30     | 17        | 41           | 43                         | 2             | 29            | 29               | 25              | 60              | 13             | 5              | 0                               |
| Kosovo                                              | 32     | 29        | 35           | 44                         | 5             | 14            | 14               | 14              | 35              | 14             | 22             | 0                               |
| North Macedonia                                     | 40     | 26        | 55           | 68                         | 2             | 30            | 30               | 34              | 45              | 26             | 9              | 11                              |
| Serbia                                              | 35     | 13        | 32           | 45                         | 8             | 25            | 20               | 21              | 48              | 6              | 10             | 0                               |
| Türkiye                                             | 20     | 58        | 58           | 39                         | 71            | 19            | 26               | 19              | 56              | 3              | 18             | 15                              |
| Belarus                                             | 43     | 24        | 22           | 39                         | 37            | 7             | 9                | 17              | 63              | 4              | 35             | 59                              |
| Asia/Pacific (excluding Greater CN)                 | 46     | 20        | 24           | 42                         | 39            | 20            | 22               | 12              | 35              | 10             | 21             | 32                              |
| Australia                                           | 52     | 15        | 52           | 48                         | 27            | 12            | 6                | 12              | 42              | 0              | 21             | 30                              |
| India                                               | 52     | 14        | 28           | 41                         | 21            | 14            | 21               | 3               | 31              | 0              | 34             | 34                              |
| Japan                                               | 43     | 4         | 18           | 42                         | 82            | 18            | 29               | 3               | 0               | 3              | 6              | 27                              |
| Kazakhstan                                          | 16     | 44        | 20           | 76                         | 32            | 12            | 12               | 24              | 36              | 24             | 28             | 56                              |
| Korea (South)                                       | 53     | 15        | 36           | 29                         | 25            | 20            | 22               | 15              | 44              | 3              | 32             | 19                              |
| Malaysia                                            | 61     | 24        | 29           | 57                         | 55            | 22            | 29               | 8               | 31              | 4              | 22             | 33                              |
| New Zealand                                         | 72     | 16        | 24           | 28                         | 24            | 16            | 36               | 0               | 36              | 12             | 4              | 48                              |
| Philippines                                         | 30     | 27        | 19           | 34                         | 19            | 39            | 30               | 25              | 44              | 38             | 19             | 38                              |
| Singapore                                           | 68     | 8         | 56           | 44                         | 12            | 20            | 16               | 4               | 20              | 4              | 24             | 28                              |
| Sri Lanka                                           | 38     | 32        | 17           | 45                         | 64            | 21            | 13               | 9               | 62              | 9              | 26             | 38                              |
| Thailand                                            | 63     | 19        |              |                            | 29            | 21            | 27               | 8               | 35              | 6              |                |                                 |
| Uzbekistan                                          | 35     |           | 19           | 46<br>45                   |               |               |                  |                 | 30              | 5              | 19             | 21                              |
|                                                     |        | 50        | 10           |                            | 35            | 10            | 5                | 30              |                 |                | 25             | 40                              |
| Vietnam                                             | 38     | 19        | 10           | 33                         | 19            | 19            | 19               | 10              | 38              | 17             | 29             | 33                              |
| Greater China                                       | 70     | 10        | 19           | 23                         | 14            | 10            | 18               | 10              | 43              | 4              | 29             | 26                              |
| China, PR                                           | 80     | 12        | 25           | 20                         | 13            | 10            | 12               | 10              | 54              | 3              | 30             | 22                              |
| Taiwan                                              | 60     | 5         | 10           | 25                         | 18            | 8             | 25               | 5               | 23              | 8              | 23             | 28                              |

Business risks (proportion of mentions in per cent, multiple answers possible)