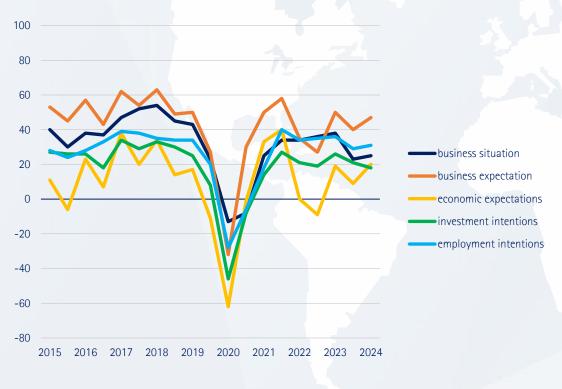

# **German companies abroad**Balance in points

Balance in points (difference between good/better/higher and bad/worse/lower)

#### **Global business situation**

Balance in points (difference between good and bad)