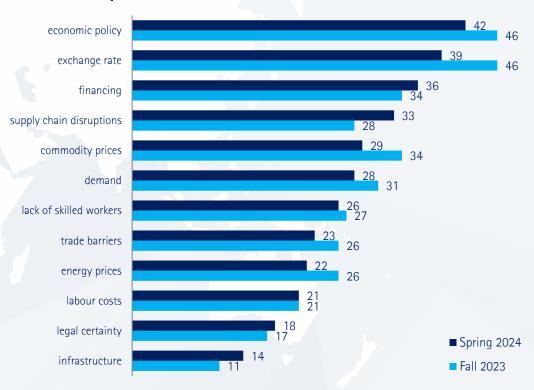

## Statistical appendix

|                                         | Demand | Financing | Labour costs | Shortage of skilled labour | Exchange rate | Energy prices | Commodity prices | Legal certainty | Economic policy | Infrastructure | Trade barriers | Disruptions in the supply chain |
|-----------------------------------------|--------|-----------|--------------|----------------------------|---------------|---------------|------------------|-----------------|-----------------|----------------|----------------|---------------------------------|
| Worldwide                               | 45     | 23        | 35           | 39                         | 24            | 23            | 24               | 19              | 43              | 11             | 17             | 17                              |
| EU27                                    | 52     | 19        | 49           | 48                         | 14            | 33            | 29               | 17              | 39              | 9              | 13             | 8                               |
| Eurozone                                | 50     | 18        | 45           | 50                         | 2             | 24            | 23               | 13              | 43              | 7              | 12             | 13                              |
| Estonia                                 | 62     | 35        | 47           | 40                         | 4             | 27            | 16               | 0               | 40              | 11             | 16             | 0                               |
| France                                  | 79     | 21        | 27           | 52                         | 0             | 12            | 6                | 6               | 36              | 6              | 0              | 15                              |
| Greece                                  | 39     | 36        | 32           | 61                         | 4             | 14            | 21               | 11              | 36              | 4              | 7              | 32                              |
| Italy                                   | 57     | 11        | 32           | 51                         | 1             | 15            | 20               | 8               | 42              | 5              | 10             | 19                              |
| Croatia                                 | 35     | 13        | 49           | 54                         | 1             | 25            | 26               | 24              | 32              | 9              | 12             | 0                               |
| Latvia                                  | 47     | 29        | 41           | 51                         | 3             | 30            | 25               | 7               | 54              | 3              | 4              | 0                               |
| Lithuania                               | 47     | 26        | 60           | 58                         | 2             | 26            | 16               | 8               | 35              | 2              | 11             | 0                               |
| The Netherlands                         | 15     | 19        | 43           | 36                         | 8             | 30            | 32               | 6               | 23              | 11             | 66             | 62                              |
| Austria                                 | 53     | 13        | 45           | 58                         | 0             | 24            | 11               | 8               | 61              | 5              | 8              | 21                              |
| Portugal                                | 50     | 21        | 32           | 35                         | 0             | 21            | 35               | 9               | 41              | 9              | 3              | 44                              |
| Slovakia                                | 57     | 5         | 51           | 58                         | 1             | 26            | 20               | 35              | 49              | 8              | 9              | 0                               |
| Slovenia                                | 50     | 17        | 69           | 56                         | 3             | 38            | 31               | 10              | 51              | 11             | 10             | 0                               |
| Spain                                   | 65     | 13        | 28           | 40                         | 3             | 11            | 25               | 17              | 54              | 4              | 3              | 28                              |
| Other EU, Switzerland, Norway, UK       | 53     | 20        | 48           | 44                         | 27            | 40            | 33               | 21              | 35              | 11             | 15             | 4                               |
| Bulgaria                                | 42     | 17        | 53           | 55                         | 4             | 20            | 22               | 19              | 31              | 16             | 13             | 0                               |
| Great Britain and Northern Ireland (UK) | 46     | 7         | 20           | 21                         | 0             | 9             | 16               | 27              | 43              | 18             | 34             | 23                              |
| Norway                                  | 51     | 24        | 22           | 36                         | 28            | 15            | 17               | 1               | 33              | 4              | 7              | 11                              |
| Poland                                  | 53     | 24        | 67           | 44                         | 37            | 71            | 66               | 40              | 39              | 17             | 20             | 0                               |
| Romania                                 | 49     | 22        | 58           | 58                         | 11            | 34            | 34               | 22              | 45              | 11             | 11             | 0                               |
| Sweden                                  | 48     | 16        | 13           | 45                         | 29            | 13            | 32               | 3               | 13              | 13             | 10             | 19                              |
| Switzerland                             | 48     | 15        | 30           | 30                         | 33            | 26            | 30               | 19              | 48              | 7              | 19             | 22                              |
| Czech Republic                          | 58     | 13        | 44           | 48                         | 25            | 46            | 29               | 6               | 23              | 8              | 11             | 0                               |
| Hungary                                 | 59     | 25        | 55           | 44                         | 43            | 44            | 28               | 24              | 40              | 8              | 17             | 0                               |

Business risks (proportion of mentions in percent, multiple answers possible)