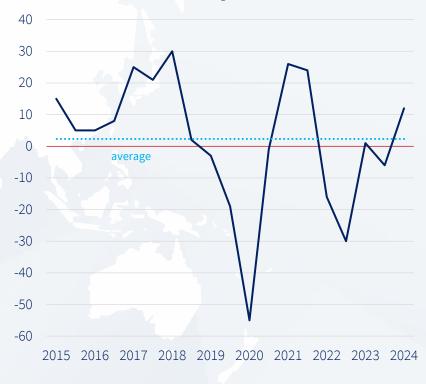

#### **Global business situation**

Balance in points (difference between good and bad)

## **Business situation** (balance in points)

|                                                        | Fall<br>2022 | Spring<br>2023 | Fall<br>2023 | Spring<br>2024 |
|--------------------------------------------------------|--------------|----------------|--------------|----------------|
| World total                                            | 35           | 40             | 31           | 33             |
| EU27                                                   | 37           | 44             | 34           | 33             |
| Eurozone                                               | 34           | 47             | 36           | 35             |
| Other EU, Switzerland, Norway, UK                      | 32           | 41             | 34           | 35             |
| Eastern/Southeastern Europe (excluding EU),<br>Türkiye | 21           | 50             | 49           | 37             |
| Asia/Pacific (excluding Greater China)                 | 36           | 38             | 23           | 25             |
| Greater China                                          | 14           | 7              | -7           | -8             |
| North America (=USA, Canada, Mexico)                   | 59           | 59             | 56           | 55             |
| South and Central America                              | 32           | 31             | 23           | 34             |
| Africa, Near and Middle East                           | 38           | 37             | 28           | 49             |
| MENA                                                   | 39           | 37             | 30           | 57             |
| Sub-Saharan Africa                                     | 22           | 35             | 17           | 26             |
|                                                        |              |                |              |                |

## Business expectations (balance in points)

|                                                        | Fall<br>2022 | Spring<br>2023 | Fall<br>2023 | Spring<br>2024 |
|--------------------------------------------------------|--------------|----------------|--------------|----------------|
| World total                                            | 16           | 36             | 33           | 36             |
| EU27                                                   | -1           | 22             | 13           | 22             |
| Eurozone                                               | 5            | 30             | 18           | 25             |
| Other EU, Switzerland, Norway, UK                      | -9           | 15             | 8            | 22             |
| Eastern/Southeastern Europe (excluding EU),<br>Türkiye | -19          | 21             | 19           | 31             |
| Asia/Pacific (excluding Greater China)                 | 27           | 50             | 40           | 47             |
| Greater China                                          | 4            | 38             | 16           | 11             |
| North America (=USA, Canada, Mexico)                   | 46           | 46             | 50           | 51             |
| South and Central America                              | 41           | 36             | 38           | 54             |
| Africa, Near and Middle East                           | 44           | 46             | 47           | 54             |
| MENA                                                   | 45           | 45             | 48           | 59             |
| Sub-Saharan Africa                                     | 31           | 50             | 40           | 37             |
|                                                        |              |                |              |                |