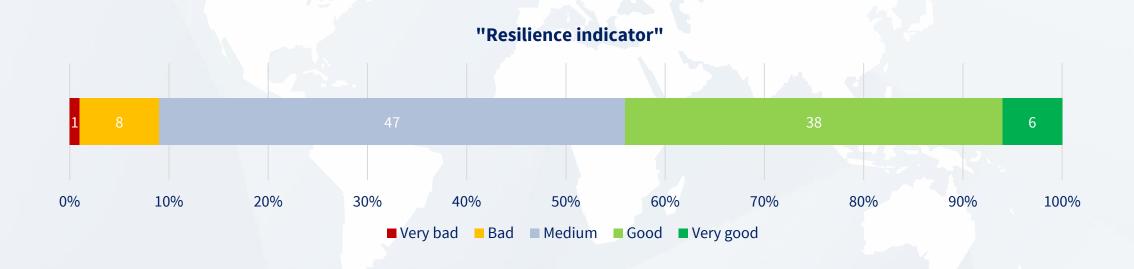

Figures in percent, multiple answers possible

How well positioned do you think your company is to deal with international crises and geopolitical risks (e.g. diversified supplier network, short transport routes, diversified procurement and sales markets)? (Scale from 1 to 5; 1 = very poor, 5 = very good)

Figures in percent

How well positioned do you think your company is to deal with international crises and geopolitical risks (e.g. diversified supplier network, short transport routes, diversified procurement and sales markets)? (Scale from 1 - 5; 1 = very poor, 5 = very good)

|                                                     | Very bad | Bad | Medium | Good | Very good |
|-----------------------------------------------------|----------|-----|--------|------|-----------|
| Worldwide                                           | 1        | 8   | 47     | 38   | 6         |
| Eurozone                                            | 0        | 4   | 48     | 42   | 6         |
| Other EU, Switzerland, Norway                       | 0        | 6   | 43     | 45   | 6         |
| Eastern/Southeastern Europe (excluding EU), Türkiye | 2        | 6   | 51     | 37   | 4         |
| Asia/Pacific (excluding Greater CN)                 | 1        | 9   | 46     | 40   | 4         |
| Greater China                                       | 0        | 8   | 56     | 31   | 5         |
| North America                                       | 0        | 5   | 51     | 37   | 7         |
| South and Central America                           | 2        | 10  | 49     | 33   | 6         |
| Africa, Near and Middle East                        | 2        | 7   | 47     | 37   | 7         |

Figures in percent